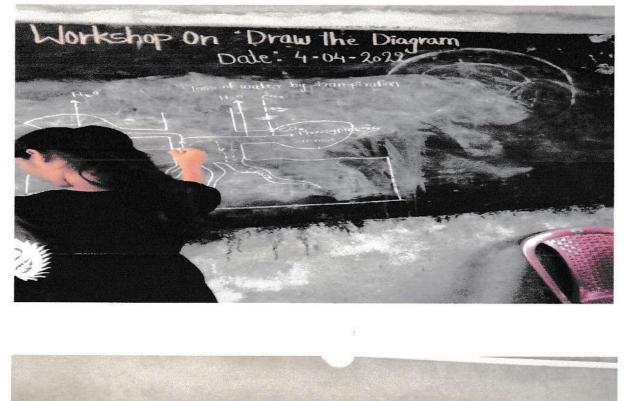

#### Students drawing diagram at Botany Dept. (2021-22)

PRINCIPAL

Savitribai College of Arts Pimpalgaon Pisa, Tal. Shrigonda, Dist. Ahmednagar