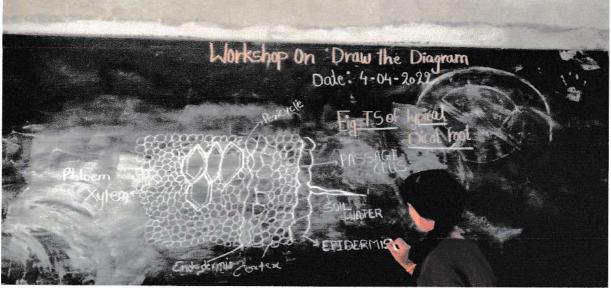

#### Students drawing diagram at Botany Dept. (2021-22)

PRINCIPAL

Savitribai College of Arts Pimpalgaon Pisa, Tal. Shrigonda, Dist. Ahmednagar